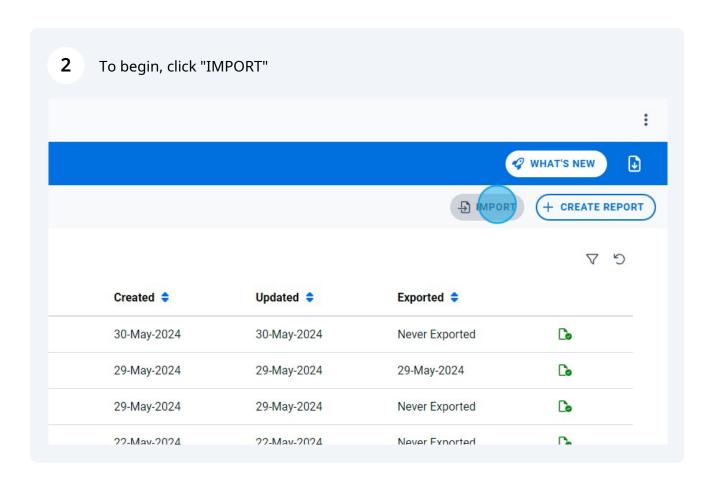

## **Importing Reports From Old Report Writer**

If you have any reports in old Report Writer you can import them into the new 1 Reporting Module **WebCoRE** PREDEFINED REPORTS WHAT'S NEW MY REPORTS PUBLIC REPORTS H IMPORT + CREATI Report ID \$ Report Name \$ Visible to \$ Created \$ Updated \$ Exported \$ Author \$ #27 List of Buildings 30-May-2024 Jamie Thorley 2a Only me 30-May-2024 Never Exported Co 128 My First Report Jamie Thorley Only me 29-May-2024 Co 29-May-2024 29-May-2024 116 2a Only me 29-May-2024 29-May-2024 Never Exported 109 Chargeable Area Report - LATAM 2a Only me 22-May-2024 Never Exported Co 108 Chargeable Area Report - NAM Jamie Thorley 2a Only me 22-May-2024 22-May-2024 Never Exported Co Co Chargeable Area Report - EMEA 2a Only me 22-May-2024 Never Exported 107 Jamie Thorley 22-May-2024 Chargeable Area Report - APAC Co 2a Only me 22-May-2024 Never Exported 106 Jamie Thorley 22-May-2024 Co 105 Employee List Jamie Thorley 2a Only me 22-May-2024 22-May-2024 Never Exported Building List 2a Only me 22-May-2024 22-May-2024 22-May-2024 Co 20 Rows © The Changing We