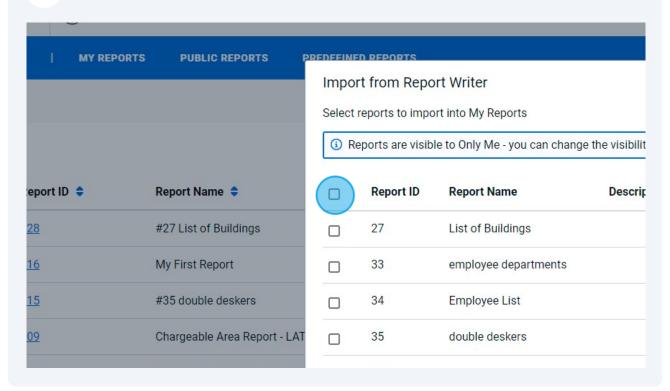

From here, you can select all of your reports

Or individually select reports.

| Report ID 💠 | Report Name 💠                | Reports are visible to Only Me - you can change the visibili |           |                      |        |
|-------------|------------------------------|--------------------------------------------------------------|-----------|----------------------|--------|
|             |                              |                                                              | Report ID | Report Name          | Descri |
| <u>28</u>   | #27 List of Buildings        |                                                              | 27        | List of Buildings    |        |
| <u>16</u>   | My First Report              |                                                              | 33        | employee departments |        |
| <u>15</u>   | #35 double deskers           |                                                              | 34        | Employee List        |        |
| 09          | Chargeable Area Report - LAT |                                                              | 35        | double deskers       |        |
| 08          | Chargeable Area Report - NAI |                                                              | 36        |                      |        |
| 07          | Chargeable Area Report - EMI |                                                              | 37        |                      |        |
| <u>06</u>   | Chargeable Area Report - APA |                                                              | 42        |                      |        |