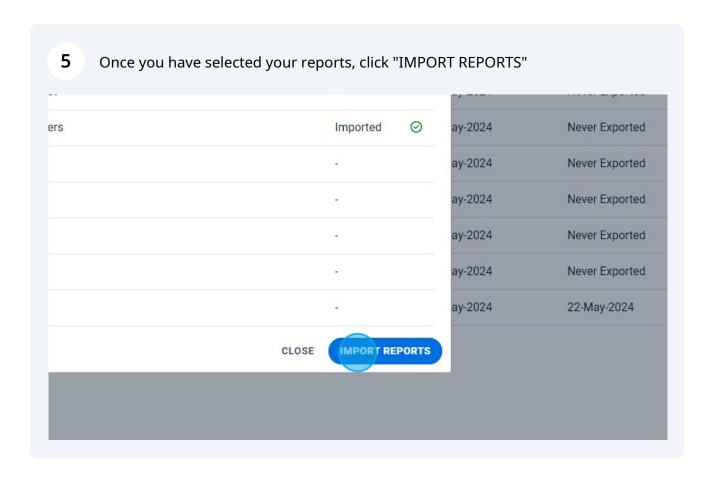

loyee departments |        |
| <u>15</u>   | #35 double deskers           |                                                              | 34        | Employee List        |        |
| 09          | Chargeable Area Report - LAT |                                                              | 35        | double deskers       |        |
| 08          | Chargeable Area Report - NAI |                                                              | 36        |                      |        |
| 07          | Chargeable Area Report - EMI |                                                              | 37        |                      |        |
| <u>06</u>   | Chargeable Area Report - APA |                                                              | 42        |                      |        |