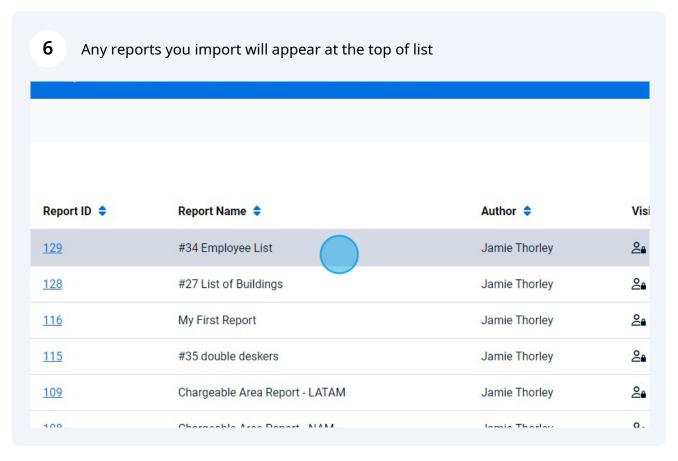

yee departments |        |
| <u>15</u>   | #35 double deskers           |                                                              | 34        | Employee List        |        |
| 09          | Chargeable Area Report - LAT |                                                              | 35        | double deskers       |        |
| 08          | Chargeable Area Report - NAI |                                                              | 36        |                      |        |
| 07          | Chargeable Area Report - EMI |                                                              | 37        |                      |        |
| <u>06</u>   | Chargeable Area Report - APA |                                                              | 42        |                      |        |