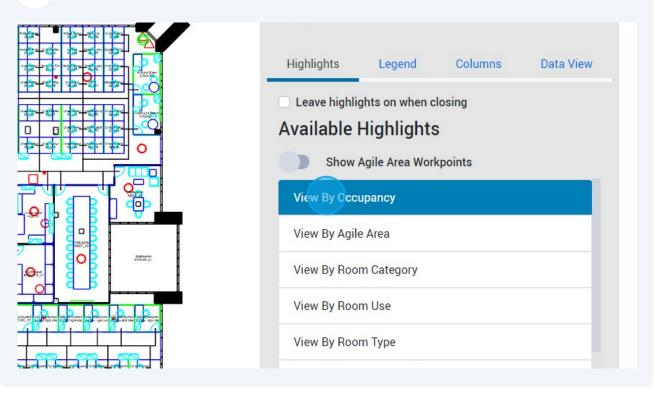

| 5 Select the           | e columns you wish to add        |          |
|------------------------|----------------------------------|----------|
|                        | Highlights Legend Columns Da     | ata View |
|                        | Leave highlights on when closing |          |
| ••••<br>•              | Select Reporting Columns         |          |
|                        | Column 1                         |          |
|                        | Assignable Area                  | ~        |
|                        | Column 2                         |          |
|                        | Please Select                    | ~        |
| Andre eren<br>Theute_o | Column 3                         |          |
|                        | Please Select                    | ~        |
| 10 production          | Column 4                         |          |
|                        | Please Select                    | ~        |
|                        |                                  |          |