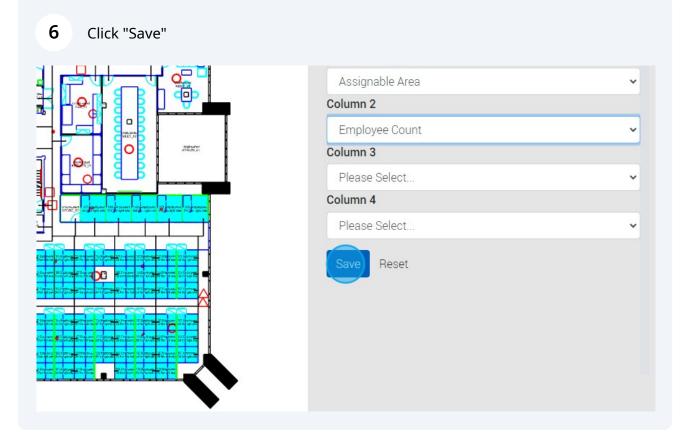

| Leave highlights on when closing |          |
| ••••<br>•              | Select Reporting Columns         |          |
|                        | Column 1                         |          |
|                        | Assignable Area                  | ~        |
|                        | Column 2                         |          |
|                        | Please Select                    | ~        |
| Andre eren<br>Theute_o | Column 3                         |          |
|                        | Please Select                    | ~        |
| 10 production          | Column 4                         |          |
|                        | Please Select                    | ~        |
|                        |                                  |          |



7 In the legend, you will now see your additional data columns

| Q Employees |            |                             |                      |           | • |
|-------------|------------|-----------------------------|----------------------|-----------|---|
| Overlays    |            |                             |                      |           |   |
|             | Highlights |                             |                      | ×         |   |
|             | Highligh   | ts Legen                    | d Columns            | Data View |   |
|             | Ceave      | highlights on wh            | en closing           |           |   |
|             | 🗹 Display  | vacant and rese             |                      |           |   |
|             | Colour     | t Desk 🔎 Reser<br>O