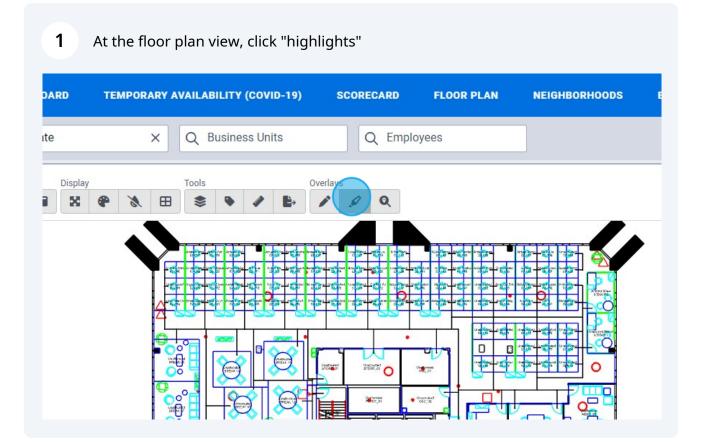

## How To Apply Highlights In Space Dashboard

2 You will see a list of available floor plan highlights in your WebCoRE

**3** When a highlight is selected, a data highlight will be applied to your floor plan.