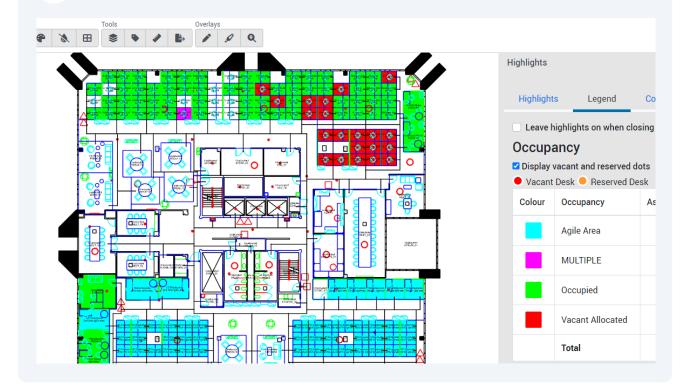

7 In the legend, you will now see your additional data columns

| Q Employees |            |                             |                      |           | • |
|-------------|------------|-----------------------------|----------------------|-----------|---|
| Overlays    |            |                             |                      |           |   |
|             | Highlights |                             |                      | ×         |   |
|             | Highligh   | ts Legen                    | d Columns            | Data View |   |
|             | Ceave      | highlights on wh            | en closing           |           |   |
|             | 🗹 Display  | vacant and rese             |                      |           |   |
|             | Colour     | t Desk 🔎 Reser<br>Occupancy | Assignable           | Employee  |   |
|             |            | Agile Area                  | Area (SQFT)<br>3,475 | Count 123 |   |
|             |            | MULTIPLE                    | 3,473                | 123       |   |
|             | 12         | Occupied                    | 2,578                | 65        |   |
|             | 12         | Vacant                      | 659                  | 0         |   |
|             |            | Allocated                   | 6,743                | 189       |   |
|             |            | IOtal                       | 0,743                | 189       |   |