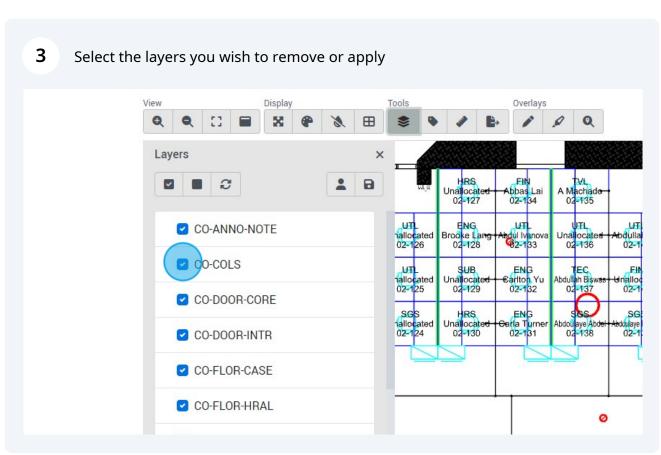

## **How To Apply CAD Layers To A Floor Plan**

To change CAD layers, click "Layers".

The floor plan now displays the selected layers.

View

Display

Tools

Overlays

Layers

Layers

CO-ANNO-NOTE

Display

Tools

Overlays

Display

Displ

Unallocated STORE\_02 Ø

COMMON Unabcated OSC\_01

CO-FLOR-HRAL

CO-FLOR-PFIXCO-FLOR-STRS

✓ CO-FLOR-TPTN

✓ CO-WALL-CORE

**6** To reset your layers to the default, click "Reset Layers".

7 To return to your saved layers, click "Reset My Layers". View Display Overlays Tools 23 Q Q  $\blacksquare$ Layers FIN bbas Lai 02-134 HRS A Machade 02-135 8 ~ C Unallocate 02-127 UT UT ENG UTL UTL CO-ANNO-NOTE nallocated 02-126 Brooke La 02-128 dullan 02-14 dul Ivanov 2-133 Unallocate 02-136 CO-COLS TEC Abdullah Bisy 02-137 ENG arlton Yu 02-132 FIN nalloca 02-140 UT SUB nallocated 02-125 Unallocate 02-129 CO-DOOR-CORE ENG arla Turner 02-131 SGS HRS SGS Unallocate 02-130 nallocated 02-124 Abdou aye Ab 02-138 doulaye Pa 02-139 CO-DOOR-INTR