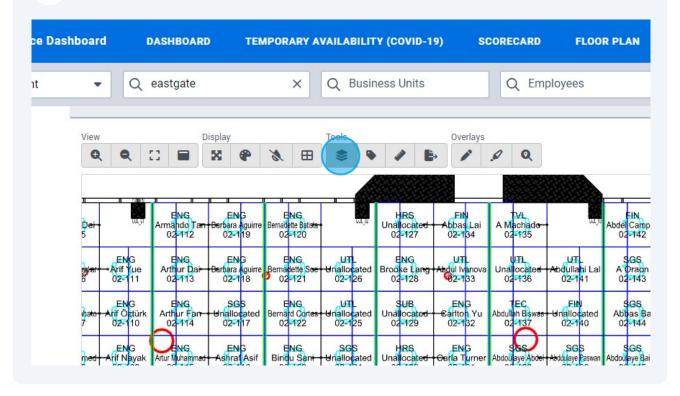

## **How To Apply CAD Layers To A Floor Plan**

To change CAD layers, click "Layers".

The floor plan now displays the selected layers.

View

Display

Tools

Overlays

Layers