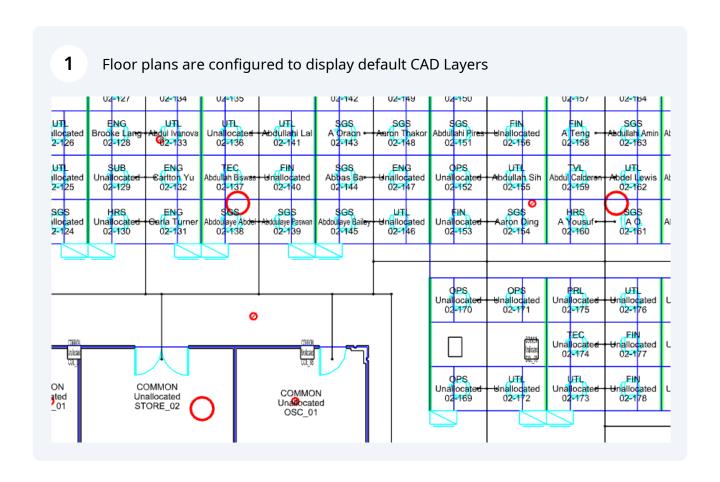

## **How To Apply CAD Layers To A Floor Plan**

To change CAD layers, click "Layers".

The floor plan now displays the selected layers.

View

Display

Tools

Overlays

Layers