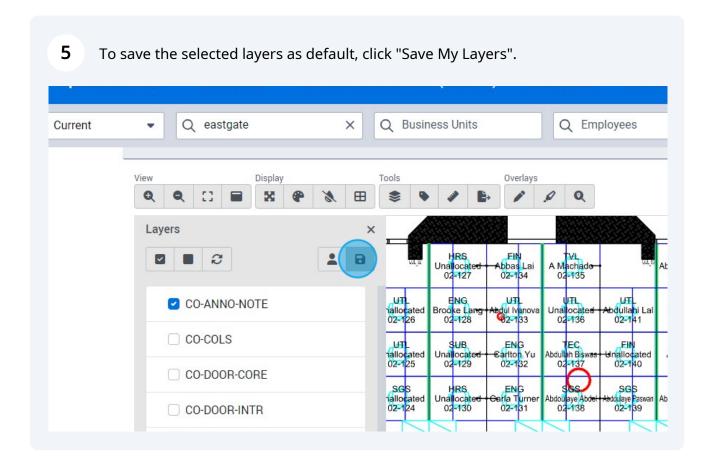

COMMON Unabcated OSC\_01

CO-FLOR-HRAL

CO-FLOR-PFIXCO-FLOR-STRS

✓ CO-FLOR-TPTN

✓ CO-WALL-CORE

**6** To reset your layers to the default, click "Reset Layers".

7 To return to your saved layers, click "Reset My Layers". View Display Overlays Tools 23 Q Q  $\blacksquare$ Layers FIN bbas Lai 02-134 HRS A Machade 02-135 8 ~ C Unallocate 02-127 UT UT ENG UTL UTL CO-ANNO-NOTE nallocated 02-126 Brooke La 02-128 dullan 02-14 dul Ivanov 2-133 Unallocate 02-136 CO-COLS TEC Abdullah Bisy 02-137 ENG arlton Yu 02-132 FIN nalloca 02-140 UT SUB nallocated 02-125 Unallocate 02-129 CO-DOOR-CORE ENG arla Turner 02-131 SGS HRS SGS Unallocate 02-130 nallocated 02-124 Abdou aye Ab 02-138 doulaye Pa 02-139 CO-DOOR-INTR